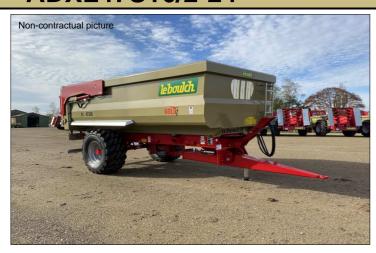

## ADXL47S16/2-24

## **ADVANTAGE GOLD II XL 47S16**

- Tapered body made of HLE420
- Sprung drawbar
- · Hydraulic brakes
- Wheels 560/60R22.5
- · Hydraulic door with grain chute

## Specific equipment ADXL47S16/2-24

L-XL2-47S16-24

GOLD2 XL 47S16 monocoque tipping trailer Wheels 560/60R22.5 (BKT) Flotation 630 Ultra 161 D ( $\varnothing$  1.244 x 543 mm, 6.300 kg per wheel at 2212