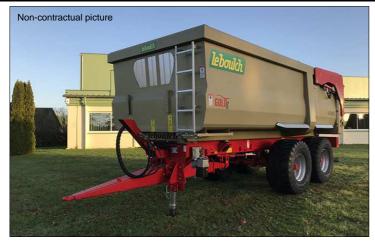

## **ADVANTAGE GOLD II XXL 58D22**

- Tapered body made of HLE420
- Bogie with parabolic leaves
- Hydraulic brakes
- Wheels 560/60R22.5
- Hydraulic door with grain chute

## Standard equipment

- Reinforced tapered monocoque body with upper circle and reinforcing fold over the whole length (ST420 high tensile steel - 4 mm)
- ✓ Chassis made of 300 x 100 x 10 mm tubes
- ✓ 1-part hydraulic door (with seal and safety system with pilot valve)
- √ 500 x 500 mm multi-position central grain chute (with notches)
- Sight window on body (with perspex plate and galvanized protective grating)
- ✓ Galvanized access ladder
- LED flash light (flashing beacon on lighting)
- ✓ Support for hoses

- ✓ Hydraulic brakes
- / Rear bumper
- Certification 2020
- $\checkmark$  Bogie with parabolic leaves
- Sprung drawbar
- Hydraulic stand
- / Tipping system with direct connection to the tractor
- ✓ Pre-equipment for weight transfer

## Specific equipment ADXXL58D22/4-22

- L-XXL2-58D22 GOLD2 XXL 58D22 monocoque tipping trailer
- 2212 x 2 Wheels 560/60R22.5 (BKT) Flotation 630 Ultra 161 D (Ø 1.244 x 543 mm, 6.300 kg per wheel at 40 km/h and 4 bar) instead of 400R22.5