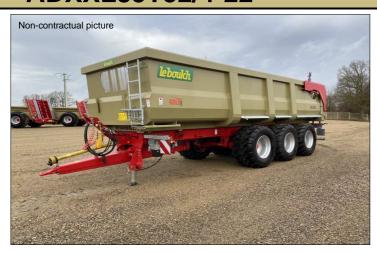

## ADXXL85T32/4-22

## **ADVANTAGE GOLD II XXL 85T32**

- Tapered body in HLE 420
- Tridem with parabolic leaves and front and rear free-steering axles
- Air brakes with automatic corrector
- Wheels 600/55R26.5
- Hydraulic door with grain chute
- Tipping by compressor
- European certification for 40 km/h

## Standard equipment

- Reinforced tapered monocogue body with upper circle and reinforcing fold over the whole length (ST420 high tensile steel - 4 mm)
- Chassis made of 300 x 100 x 10 mm tubes
- 1-part hydraulic door (with seal and safety system with pilot valve)
- 500 x 500 mm multi-position central grain chute (with notches)
- Sight window on body (with perspex plate and galvanized protective grating)
- Galvanized access ladder
- LED flash light (flashing beacon on lighting)
- Support for hoses
- Hydraulic brakes

- Rear bumper
- Certification 2020
- Sprung drawbar
- Ø 50 mm bolted flat eyelet
- Hydraulic stand
- Tipping by 1.000 rpm compressor (with hydraulic control)
- Road tridem with rods (parabolic leaves)
- Rear free steering axle (DA)